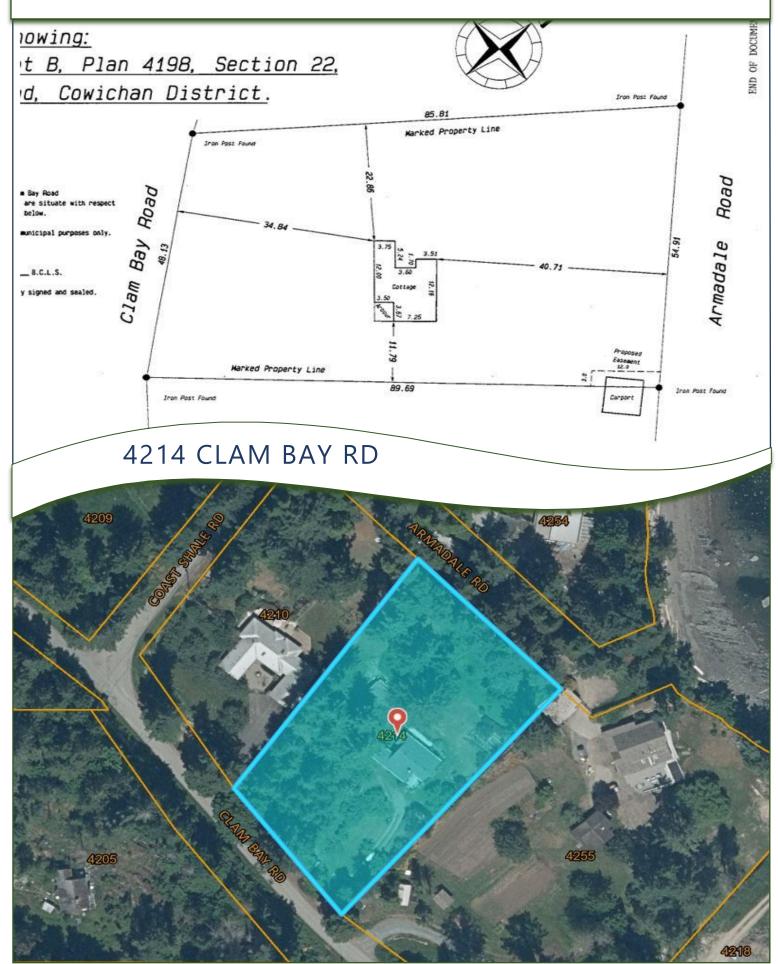

open-plan living space. The property is a haven of tranquility surrounded by a vibrant tapestry of flowers, shrubs, fruit trees & vegetable gardens. Whether you're unwinding by the tranquil pond, basking in the shade under the flowering plum tree, or soaking up the sun on the inviting patio, you will find sanctuary for relaxation here. Inside, the expansive living & dining area flows seamlessly into a sun-drenched sunroom, creating a warm, inviting space for gatherings. Enjoy the peace and quiet of this rural location, just moments away from beach access to picturesque Bricky Bay in the coveted Hope Bay area. A delightful separate bedroom/studio for guests is the icing on the cake. Don't miss this opportunity to make this fantastic home your very own!





## **PLOT PLAN & AERIAL VIEW**



## PENDER ISLAND MAP



<u>DISCLAIMER:</u> While every effort is made to provide reliable information, Dockside Realty Ltd. makes no representations or warranties as to the accuracy of this brochure. All measurements are approximate; the buyer is responsible for verifying all data provided.