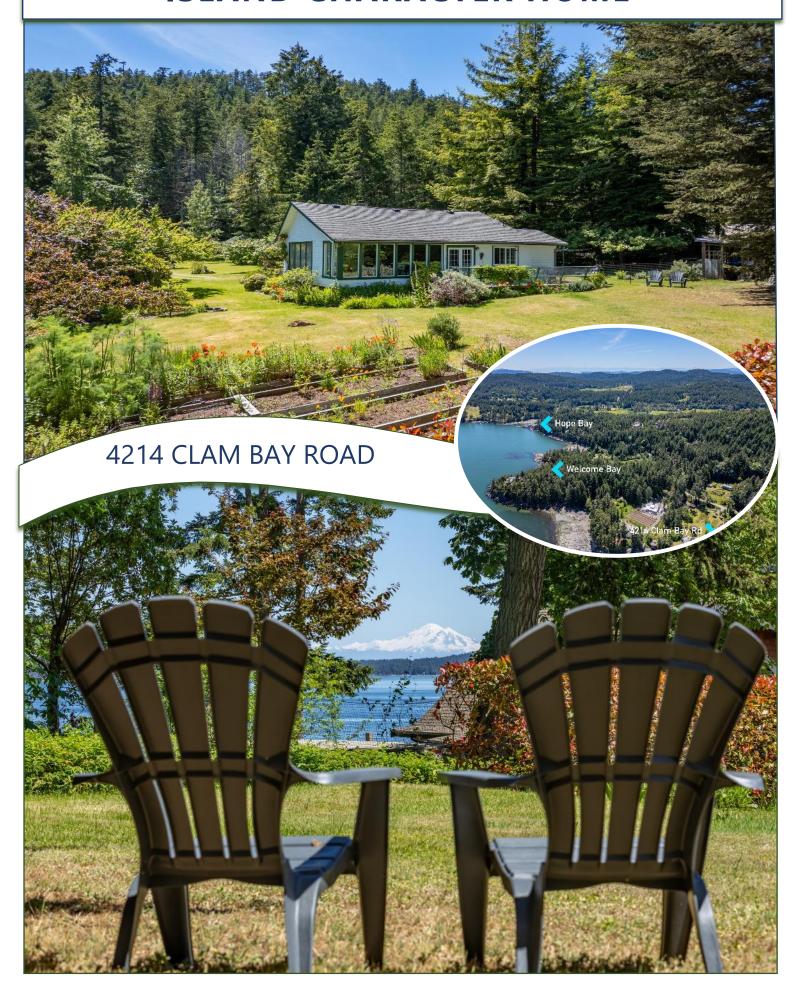

## **ISLAND CHARACTER HOME**

Island Character Home with Ocean Views! Take a step back in time & fall in love with the undeniable charm of this delightful cottage, nestled on 1.04 sunny, level, fenced acres. This 3+BR, 1BA home features about 1300-sqft of bright, open-plan living space. The property is a haven of tranquility surrounded by a vibrant tapestry of flowers, shrubs, fruit trees & vegetable gardens. Whether you're unwinding by the tranquil pond, basking in the shade under the flowering plum tree, or soaking up the sun on the inviting patio, you will find sanctuary for relaxation here. Inside, the expansive living & dining area flows seamlessly into a sun-drenched sunroom, creating a warm, inviting space for gatherings. Enjoy the peace and quiet of this rural location, just moments away from beach access to picturesque Bricky Bay in the coveted Hope Bay area. A delightful separate bedroom/studio for guests is the icing on the cake. Don't miss this opportunity to make this fantastic home your very own!

## PENDER ISLAND MAP

<u>DISCLAIMER:</u> While every effort is made to provide reliable information, Dockside Realty Ltd. makes no representations or warranties as to the accuracy of this brochure. All measurements are approximate; the buyer is responsible for verifying all data provided.